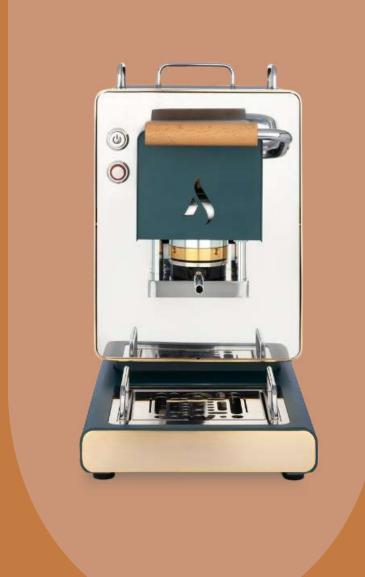

# VIRNA Atypical. Authentic. Unique.

#### V IRNA

The green variant with 24kt gold-plated details embodies the uniqueness of Virna Lisi, an authentic diva outside the mold of the star system.

The color combined with the wooden details makes it a one-of-a-kind machine, a gem of rare beauty.

Like the exceptional actress, this model offers a journey of taste and refinement in every cup, in harmony with the essence of the woman who inspires it.

The sinuous lines of the machine further enhance the design details, such as the new removable stainless steel tray.