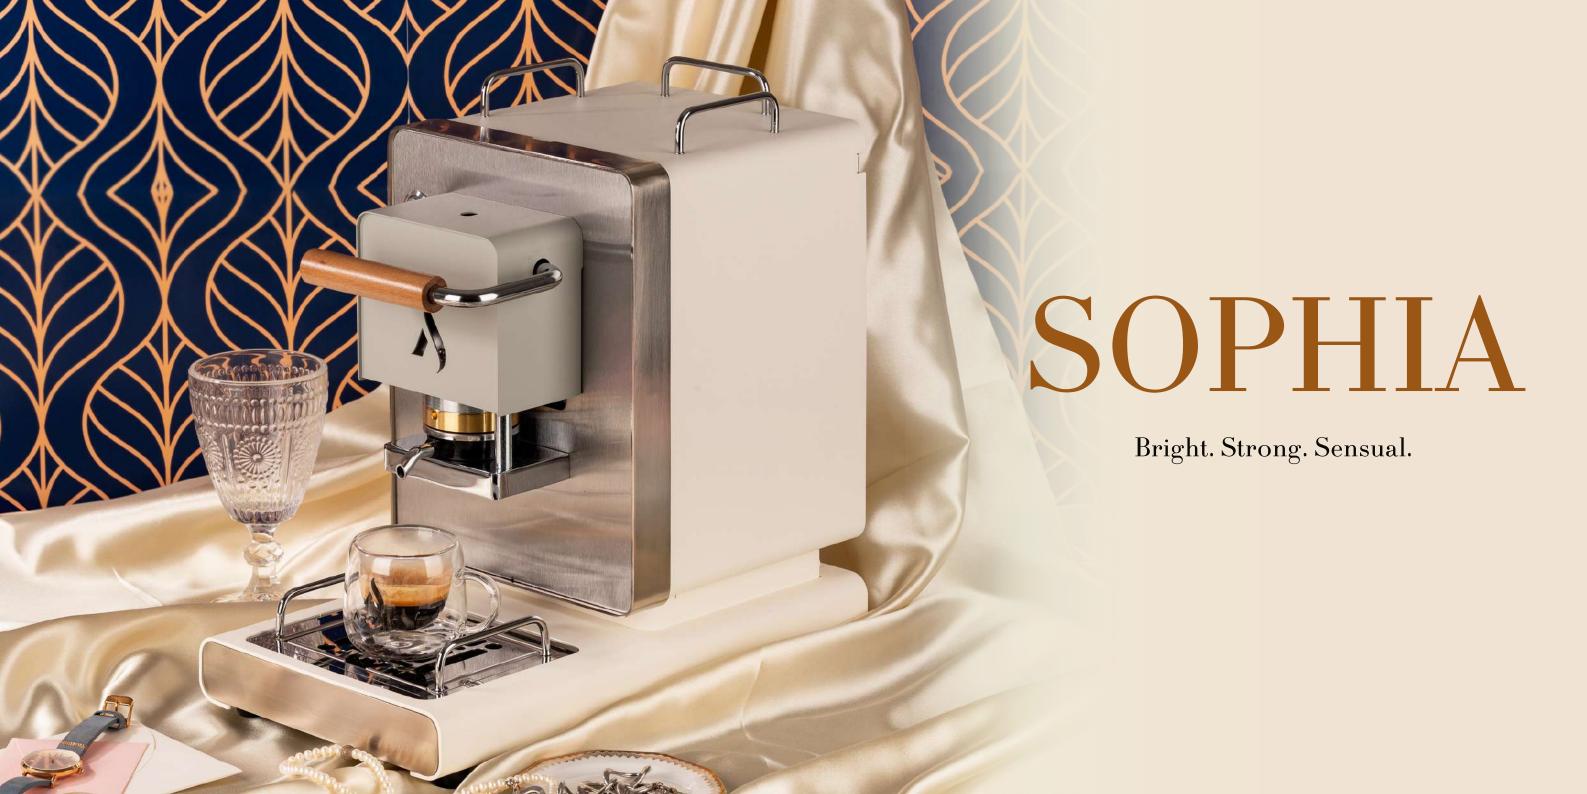

#### SOPHIA

The white and chrome variant is dedicated to Sophia Loren, symbol of Made in Italy beauty. Like the unforgettable actress, this machine combines elegance, sensuality and character. Its refined design recalls the grace of the diva, while the impeccable performance underlines strength and reliability. It promises to transform every cup into a moment of pure luxury and nostalgia, capturing the essence of Italian beauty with a modern twist.

The choice of colors is meticulously designed to illuminate every environment. Thus becoming a true design object to be proudly displayed.

\*The photos of the models are indicative, some details may differ from the delivered product.