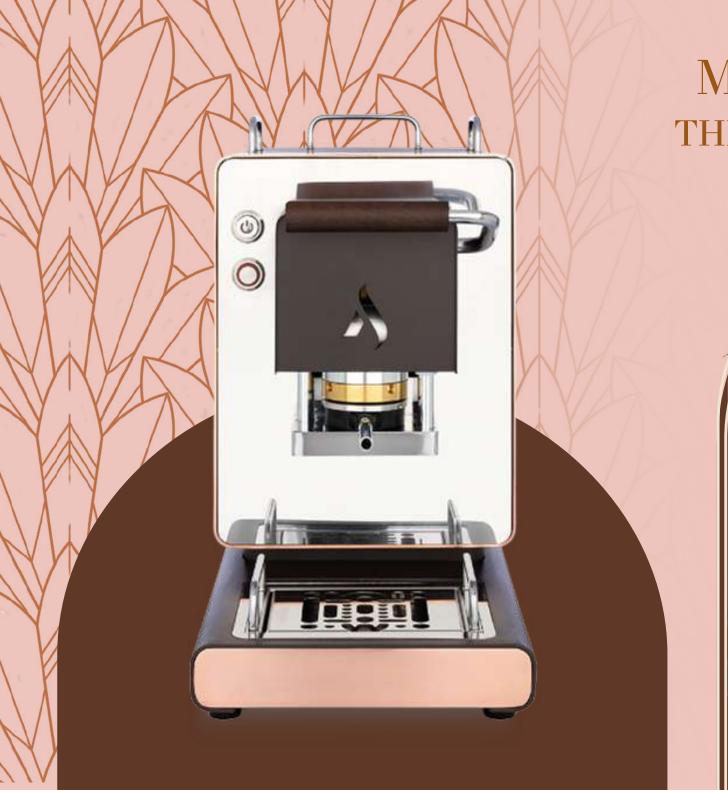

#### MONICA

The dark brown and copper variant is a tribute to Monica Vitti, a chameleon icon. Like the diva, this machine is a masterpiece of versatile and original style, recalling the effortless grace of Monica Vitti.

# MONICA THE DETAILS