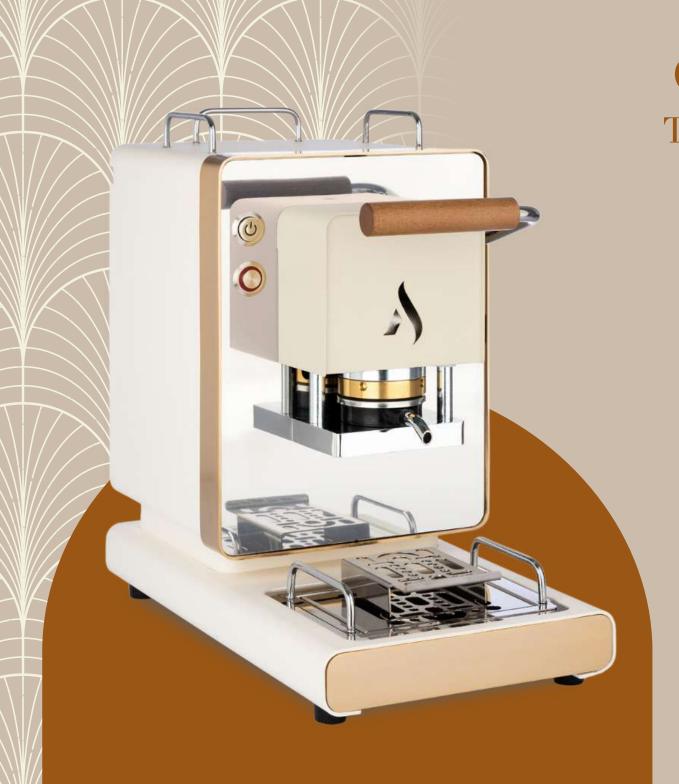

## ANEW STORY...

The Iconica pod coffee machine represents a fundamental moment for Aroma: a real change in style, where we leave geometric and solid shapes, in favor of a sinuous elegance. Every detail has been meticulously designed, each machine is like a precious jewel. What has not changed, however, is the selection of made-in-Italy materials and, above all, the guarantee of consistently top-notch coffee brewing. Discover our variations, inspired by the divas of the golden years of cinema.

# VIRNA THE DETAILS

The White variant is dedicated to Claudia
Cardinale, an anti-diva with Mediterranean
charm. Like the iconic actress, this machine
expresses elegance and style thanks to the
precious addition of 24-karat gold, reflecting the
magnificence of vintage cinema. It promises to
transform every cup into a moment of irresistible
passion, paying homage to one of the Italian
icons.

The soft lines with the gold finishes and the mirrored surface capture attention from the first glance.

\*The photos of the models are indicative, some details may differ from the delivered product.