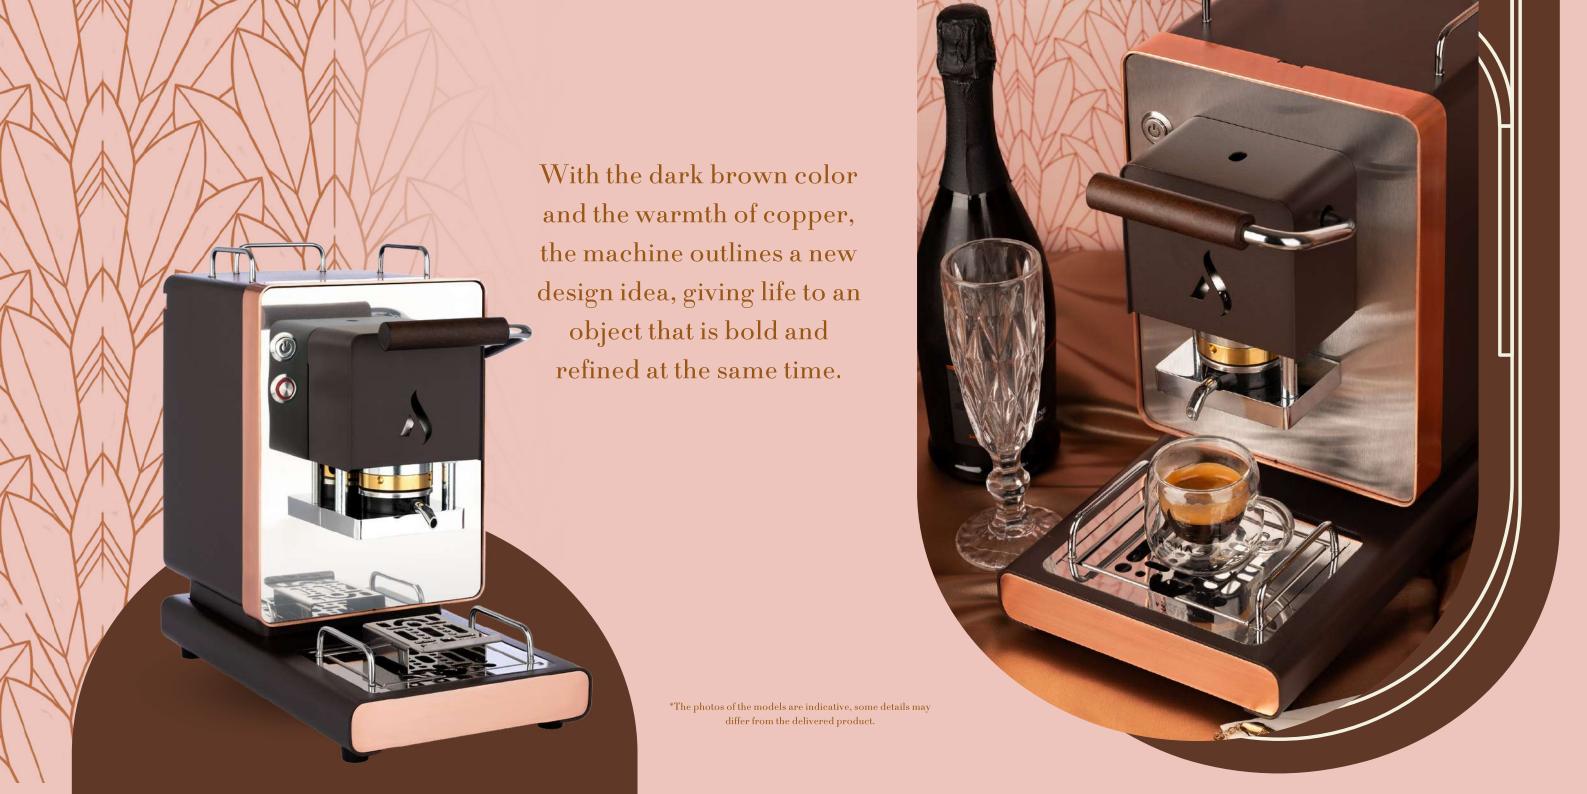

#### MONICA

The dark brown and copper variant is a tribute to Monica Vitti, a chameleon icon. Like the diva, this machine is a masterpiece of versatile and original style, recalling the effortless grace of Monica Vitti.

# MONICA THE DETAILS