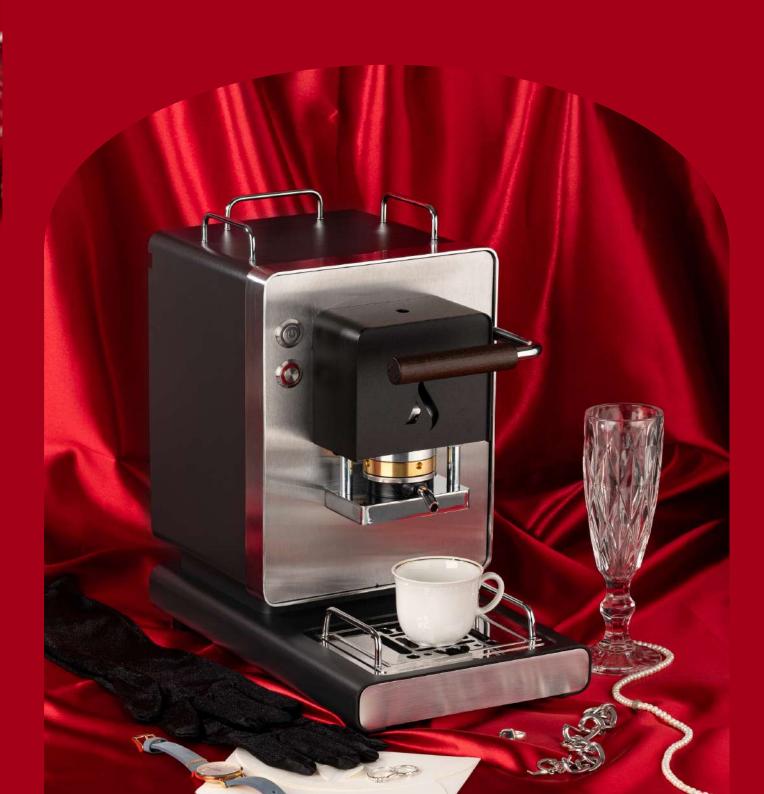

# ICONICA

An adjective that more than any other represents the Italian design and craftsmanship that distinguishes this machine is Iconica.

The word is emblematic of what the machine represents: the Neapolitan tradition of the art of coffee meeting the future of espresso in pods.

The Italy of the Dolce Vita was our inspirational muse, which we find in the soft, sinuous lines of the machine.

## ANEW STORY...

The Iconica pod coffee machine represents a fundamental moment for Aroma: a real change in style, where we leave geometric and solid shapes, in favor of a sinuous elegance. Every detail has been meticulously designed, each machine is like a precious jewel. What has not changed, however, is the selection of made-in-Italy materials and, above all, the guarantee of consistently top-notch coffee brewing. Discover our variations, inspired by the divas of the golden years of cinema.

#### THE COMPANY

The Aroma company was born from the determination to create innovative products, capable of expressing excellence from both a technical and aesthetic point of view. The Made in Italy brand, patents for technical innovation and a focus on energy conservation are our pillars.