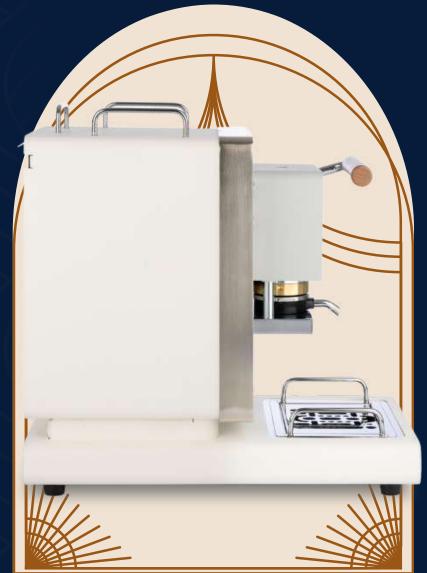

HEIGHT: 35 cm LENGTH: 19,5 cm DEPTH: 34,5 cm

WEIGHT: 10 kg

#### EXTRA LARGE TANK

An elegant tank compartment is designed in the back of the machine. This allows the placement of a 2-liter tank, allowing you an extended use of the machine.