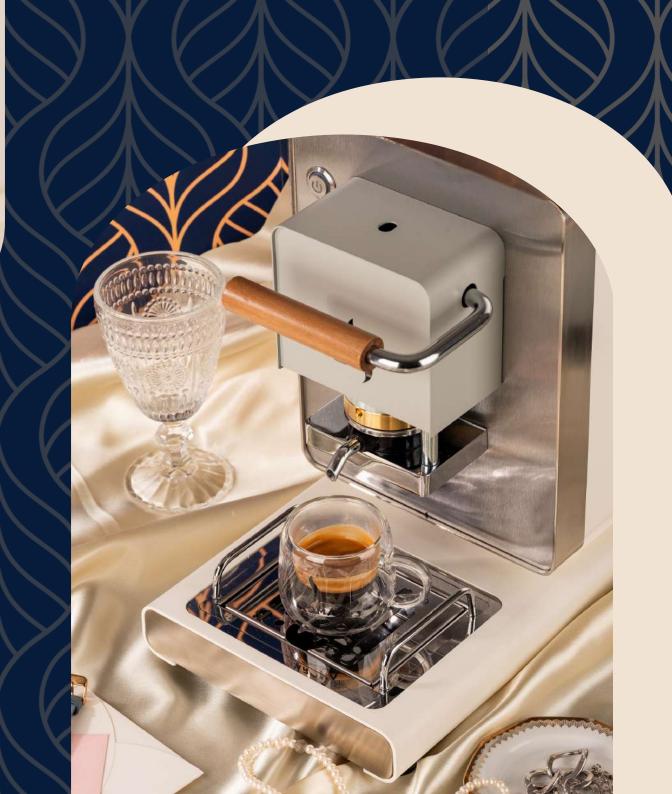

#### SOPHIA

The white and chrome variant is dedicated to Sophia Loren, symbol of Made in Italy beauty. Like the unforgettable actress, this machine combines elegance, sensuality and character. Its refined design recalls the grace of the diva, while the impeccable performance underlines strength and reliability. It promises to transform every cup into a moment of pure luxury and nostalgia, capturing the essence of Italian beauty with a modern twist.

The choice of colors is meticulously designed to illuminate every environment. Thus becoming a true design object to be proudly displayed.

\*The photos of the models are indicative, some details may differ from the delivered product.