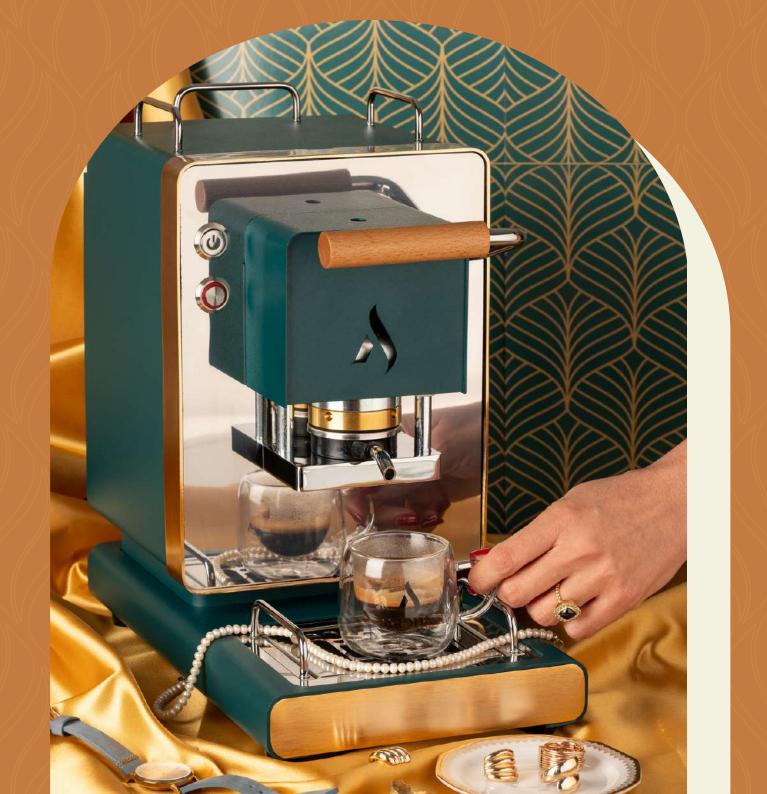

#### V IRNA

The green variant with 24kt gold-plated details embodies the uniqueness of Virna Lisi, an authentic diva outside the mold of the star system.

The color combined with the wooden details makes it a one-of-a-kind machine, a gem of rare beauty.

Like the exceptional actress, this model offers a journey of taste and refinement in every cup, in harmony with the essence of the woman who inspires it.

The sinuous lines of the machine further enhance the design details, such as the new removable stainless steel tray.