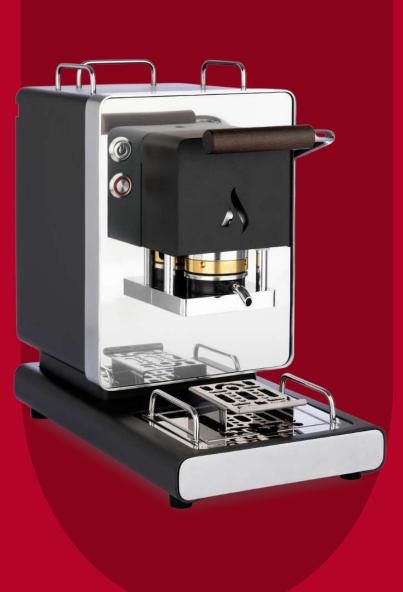

# STANDARD GROUP

The standard dispensing group represents the flagship of the entire Aroma production. Forged through years of continuous testing and refinement, it allows for homogeneous and constant heating of the water, ensuring maximum creaminess in every blend and unparalleled temperature stability.

#### EXTRA LARGE TANK

An elegant tank compartment is designed in the back of the machine. This allows the placement of a 2-liter tank, allowing you an extended use of the machine.