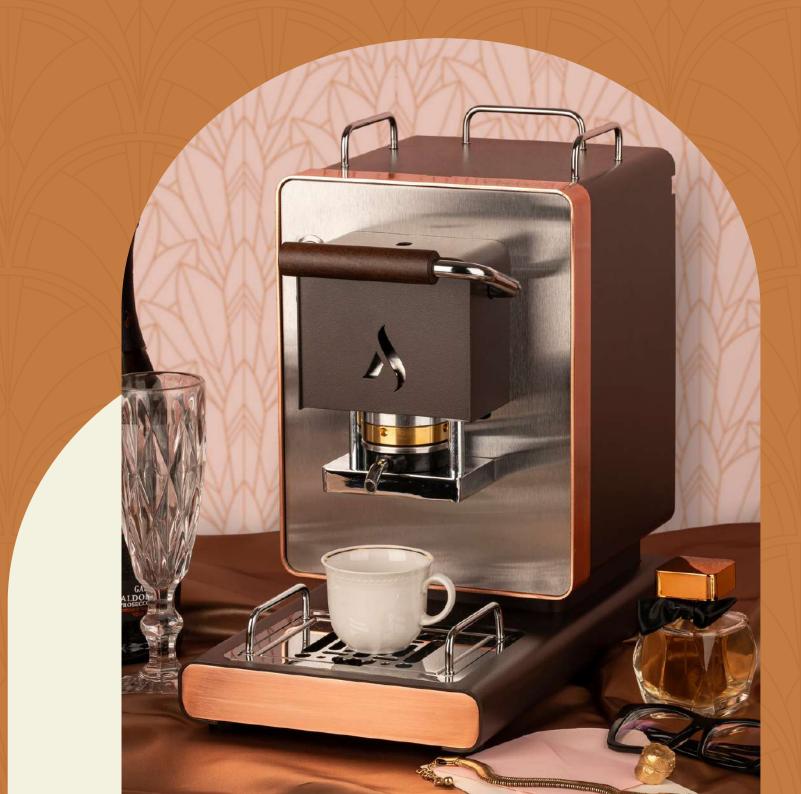

#### MONICA

The dark brown and copper variant is a tribute to Monica Vitti, a chameleon icon. Like the diva, this machine is a masterpiece of versatile and original style, recalling the effortless grace of Monica Vitti.

# MONICA THE DETAILS