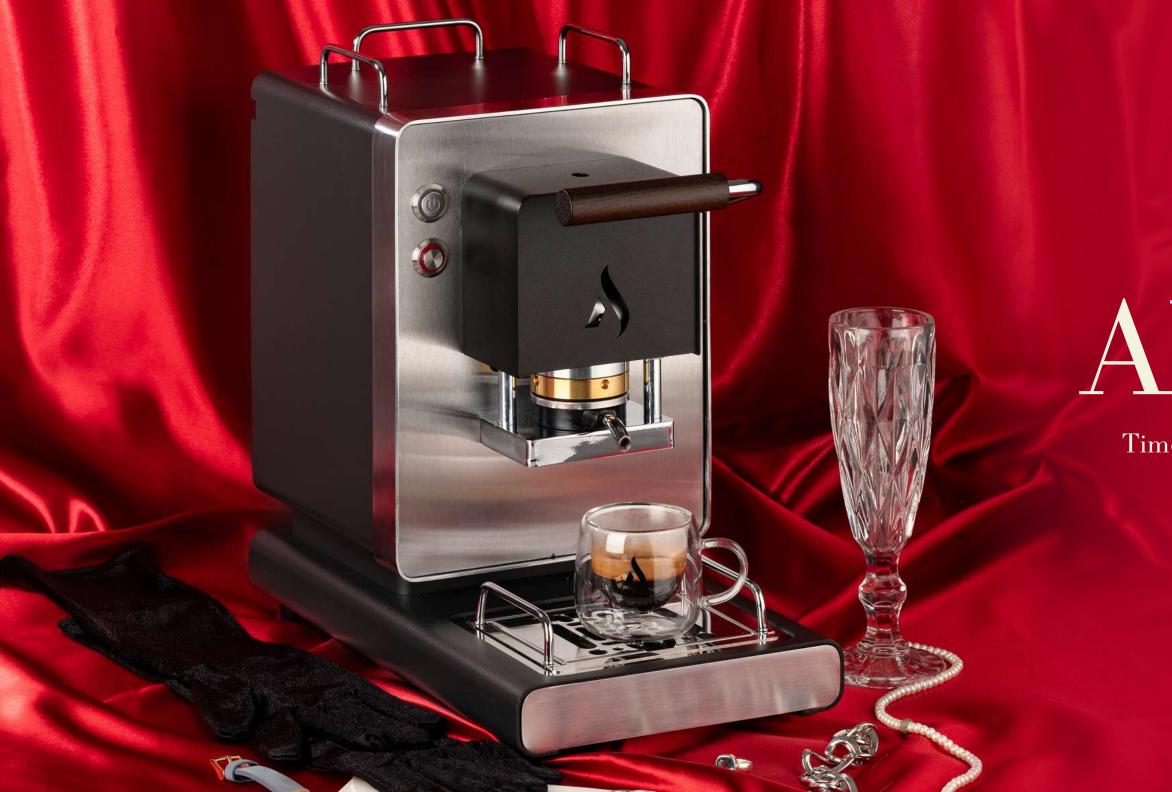

## ANITA

The black and chrome variant of Iconica is inspired by Anita Ekberg, muse of "La Dolce Vita". The machine is like a timeless work of art, thanks to the fascinating design and high-class performance. Her bold and charismatic presence reflects the strength of the curves of the more famous Anita, offering an irresistible reminder of classic beauty.

In the Anita variant,
black and chrome create
vibrant and bold plays of
light.

\*The photos of the models are indicative, some details may differ from the delivered product.