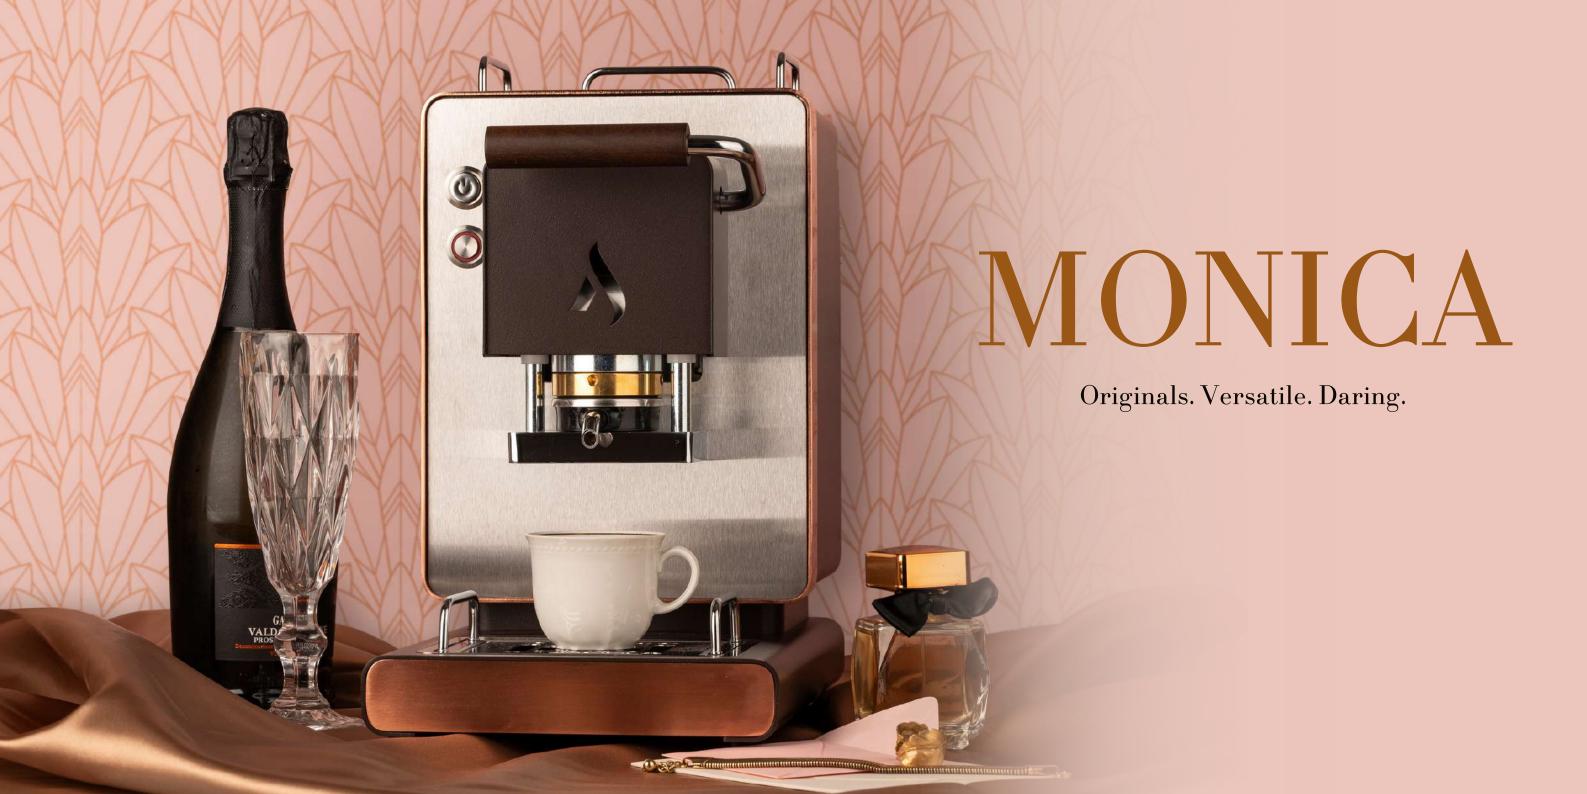

#### MONICA

The dark brown and copper variant is a tribute to Monica Vitti, a chameleon icon. Like the diva, this machine is a masterpiece of versatile and original style, recalling the effortless grace of Monica Vitti.

# MONICA THE DETAILS