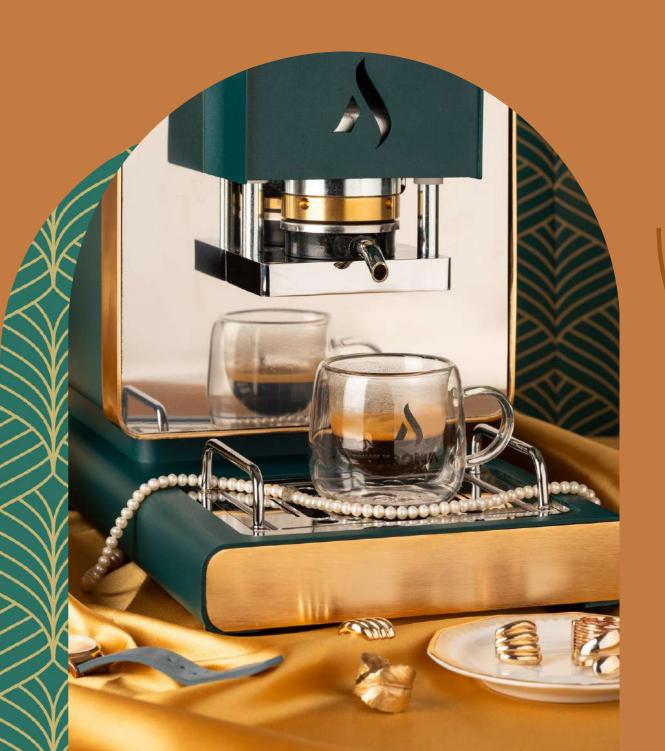

#### V IRNA

The green variant with 24kt gold-plated details embodies the uniqueness of Virna Lisi, an authentic diva outside the mold of the star system.

The color combined with the wooden details makes it a one-of-a-kind machine, a gem of rare beauty.

Like the exceptional actress, this model offers a journey of taste and refinement in every cup, in harmony with the essence of the woman who inspires it.

The sinuous lines of the machine further enhance the design details, such as the new removable stainless steel tray.