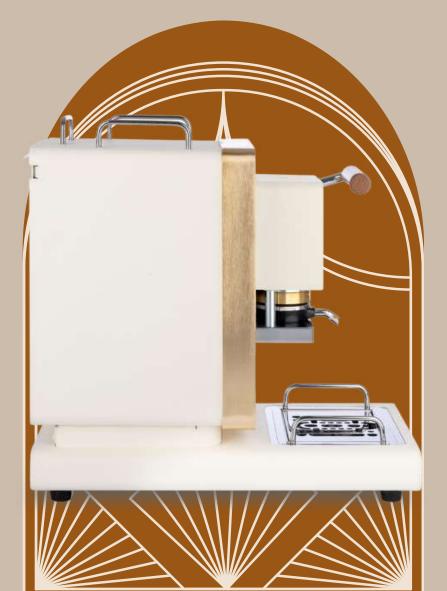

gn details, such as the new removable stainless steel tray.

\*The photos of the models are indicative, some details may differ from the delivered product.





# VIRNA THE DETAILS









The White variant is dedicated to Claudia
Cardinale, an anti-diva with Mediterranean
charm. Like the iconic actress, this machine
expresses elegance and style thanks to the
precious addition of 24-karat gold, reflecting the
magnificence of vintage cinema. It promises to
transform every cup into a moment of irresistible
passion, paying homage to one of the Italian
icons.









The soft lines with the gold finishes and the mirrored surface capture attention from the first glance.

\*The photos of the models are indicative, some details may differ from the delivered product.





# CLAUDIA THE DETAILS







#### MONICA



The dark brown and copper variant is a tribute to Monica Vitti, a chameleon icon. Like the diva, this machine is a masterpiece of versatile and original style, recalling the effortless grace of Monica Vitti.









# MONICA THE DETAILS







# ANITA

Timeless. Eternal. Sinuous.



## ANITA

The black and chrome variant of Iconica is inspired by Anita Ekberg, muse of "La Dolce Vita". The machine is like a timeless work of art, thanks to the fascinating design and high-class performance. Her bold and charismatic presence reflects the strength of the curves of the more famous Anita, offering an irresistible reminder of classic beauty.

In the Anita variant,
black and chrome create
vibrant and bold plays of
light.

\*The photos of the models are indicative, some details