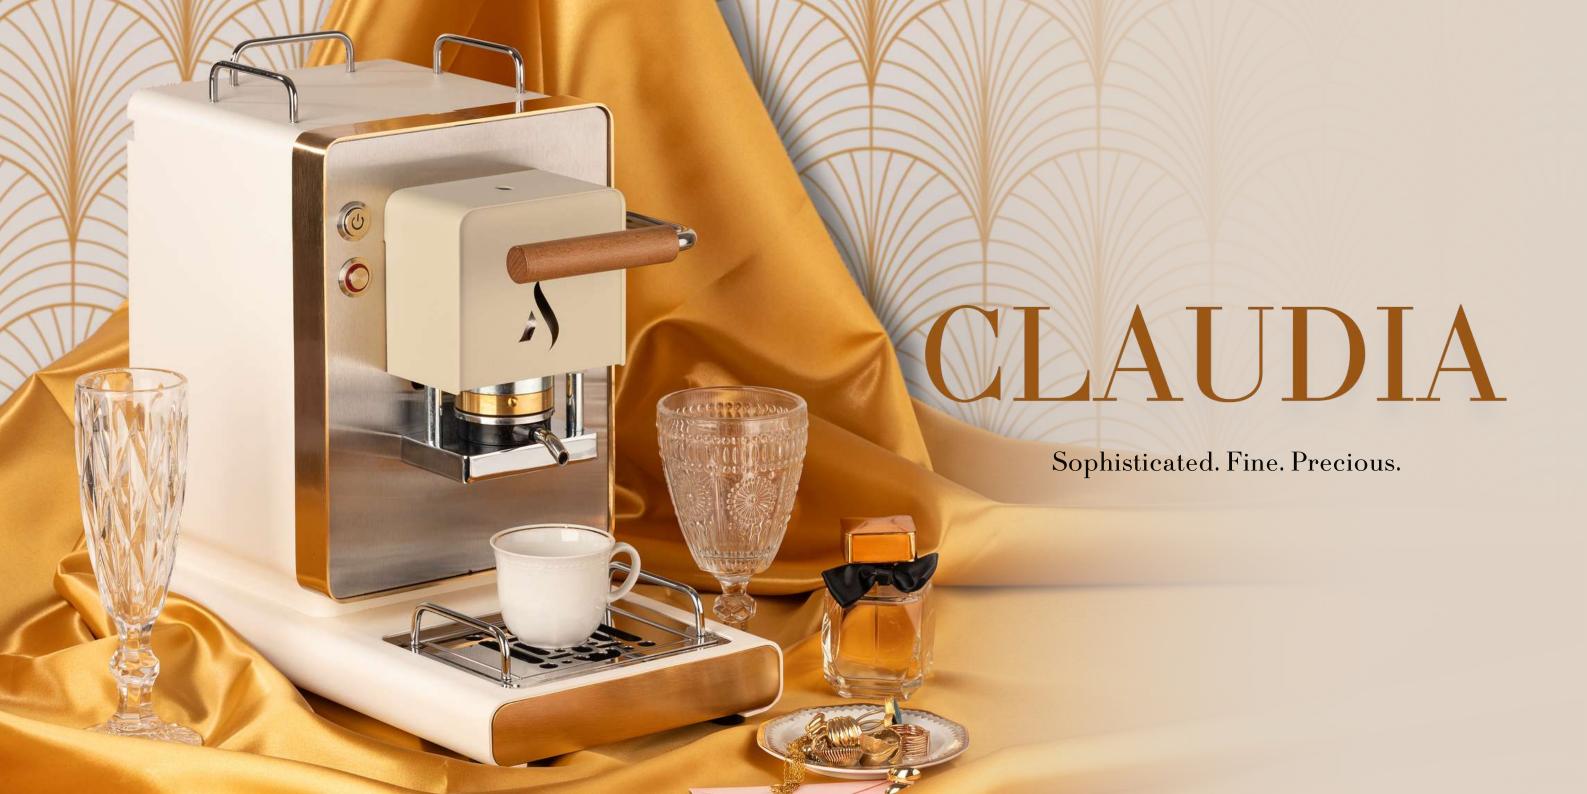

# VIRNA THE DETAILS

The White variant is dedicated to Claudia
Cardinale, an anti-diva with Mediterranean
charm. Like the iconic actress, this machine
expresses elegance and style thanks to the
precious addition of 24-karat gold, reflecting the
magnificence of vintage cinema. It promises to
transform every cup into a moment of irresistible
passion, paying homage to one of the Italian
icons.

The soft lines with the gold finishes and the mirrored surface capture attention from the first glance.

\*The photos of the models are indicative, some details may differ from the delivered product.

# CLAUDIA THE DETAILS