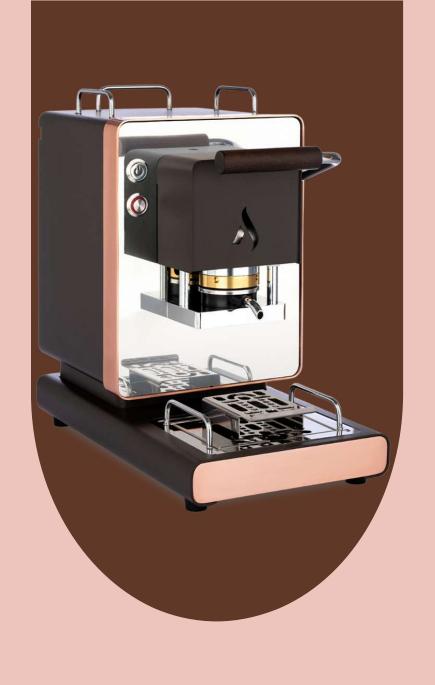

## ANEW STORY...

The Iconica pod coffee machine represents a fundamental moment for Aroma: a real change in style, where we leave geometric and solid shapes, in favor of a sinuous elegance. Every detail has been meticulously designed, each machine is like a precious jewel. What has not changed, however, is the selection of made-in-Italy materials and, above all, the guarantee of consistently top-notch coffee brewing. Discover our variations, inspired by the divas of the golden years of cinema.