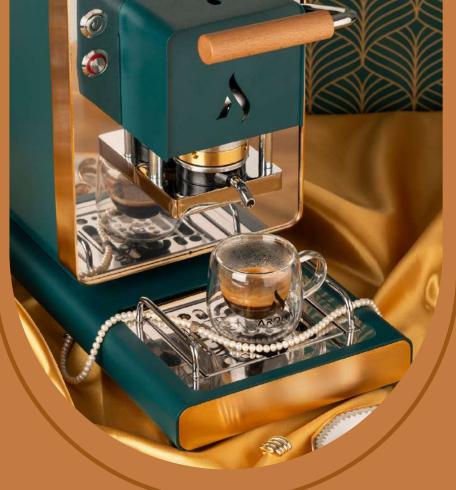

#### V IRNA

The green variant with 24kt gold-plated details embodies the uniqueness of Virna Lisi, an authentic diva outside the mold of the star system.

The color combined with the wooden details makes it a one-of-a-kind machine, a gem of rare beauty.

Like the exceptional actress, this model offers a journey of taste and refinement in every cup, in harmony with the essence of the woman who inspires it.

The sinuous lines of the machine further enhance the design details, such as the new removable stainless steel tray.