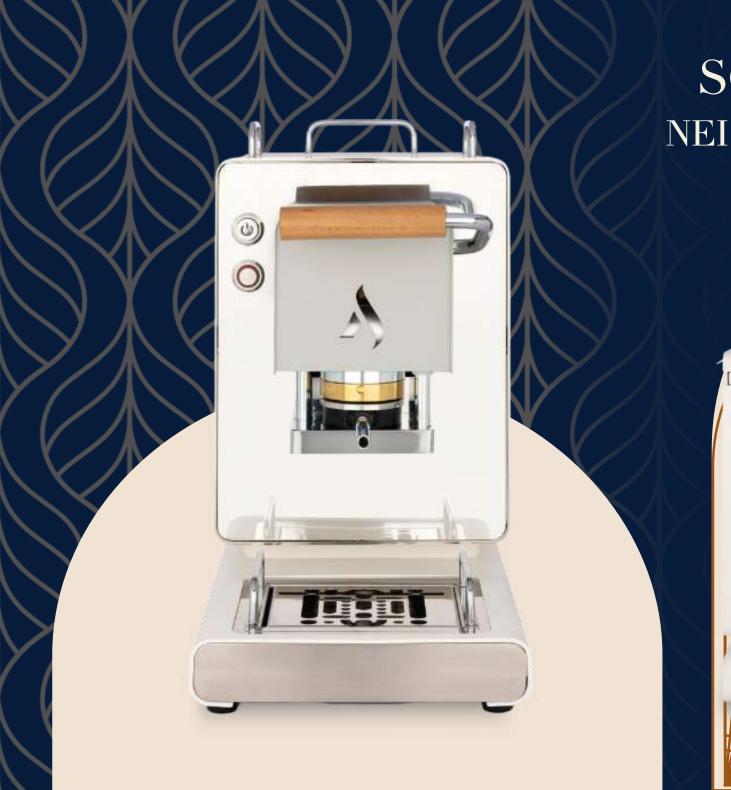

## SOPHIA NEI DETTAGLI

# REMOVABLE AND DETACHABLE FILTER HOLDER

With a simple gesture, you can disassemble the filter holder and clean it. A fixed filter holder does not allow you to remove coffee deposits that accumulate inside.

# ADJUSTABLE POD PRESS

It is possible to adjust the pressure of the lever to find the optimal pressing based on the different types of pods on the market. The press pod can in fact be rotated manually without the use of tools.