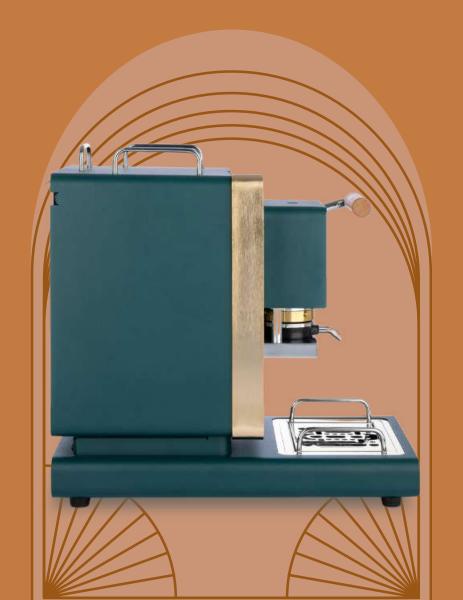

# VIRNA Atypical. Authentic. Unique.

#### V IRNA

The green variant with 24kt gold-plated details embodies the uniqueness of Virna Lisi, an authentic diva outside the mold of the star system.

The color combined with the wooden details makes it a one-of-a-kind machine, a gem of rare beauty.

Like the exceptional actress, this model offers a journey of taste and refinement in every cup, in harmony with the essence of the woman who inspires it.

The sinuous lines of the machine further enhance the design details, such as the new removable stainless steel tray.