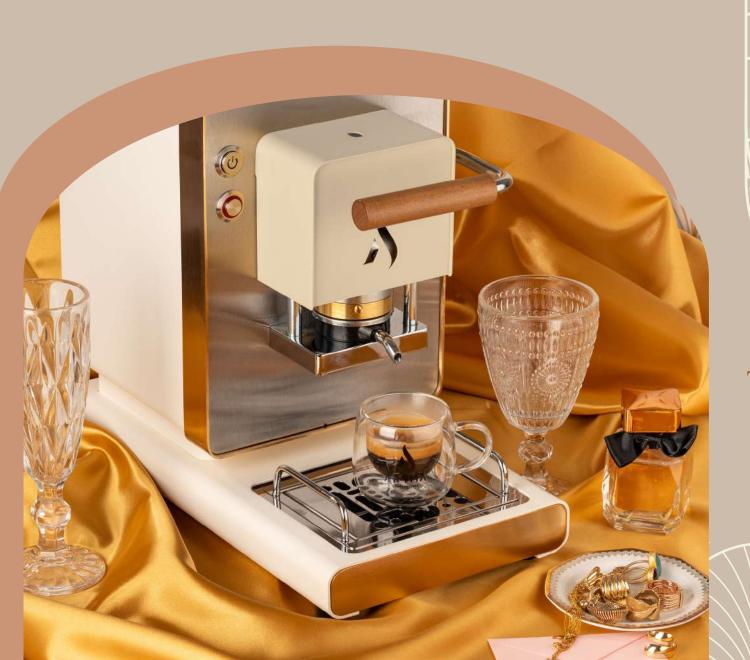

# VIRNA THE DETAILS

The White variant is dedicated to Claudia
Cardinale, an anti-diva with Mediterranean
charm. Like the iconic actress, this machine
expresses elegance and style thanks to the
precious addition of 24-karat gold, reflecting the
magnificence of vintage cinema. It promises to
transform every cup into a moment of irresistible
passion, paying homage to one of the Italian
icons.

The soft lines with the gold finishes and the mirrored surface capture attention from the first glance.

\*The photos of the models are indicative, some details may differ from the delivered product.