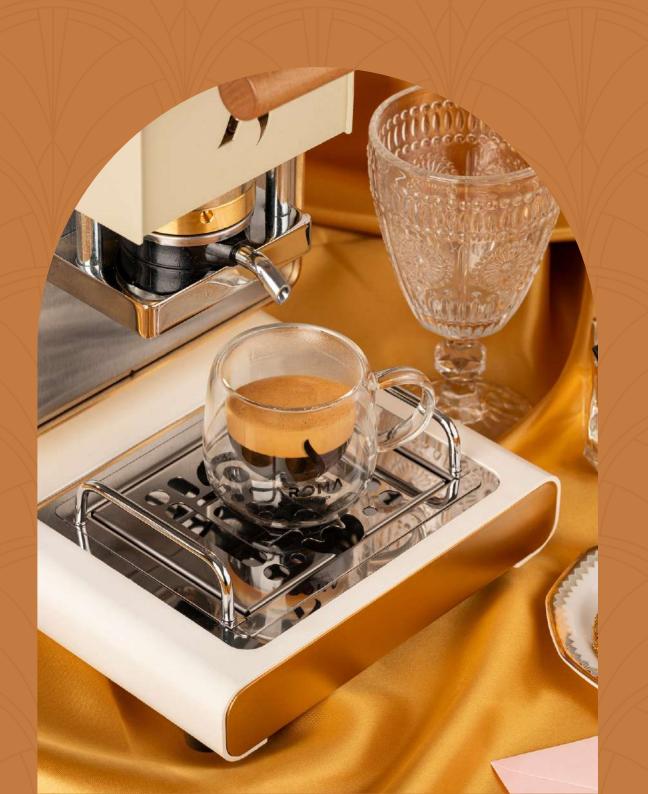

Like the exceptional actress, this model offers a journey of taste and refinement in every cup, in harmony with the essence of the woman who inspires it.

The sinuous lines of the machine further enhance the design details, such as the new removable stainless steel tray.

# REMOVABLE AND DETACHABLE FILTER HOLDER

With a simple gesture, you can disassemble the filter holder and clean it. A fixed filter holder does not allow you to remove coffee deposits that accumulate inside.

# ADJUSTABLE POD PRESS

It is possible to adjust the pressure of the lever to find the optimal pressing based on the different types of pods on the market. The press pod can in fact be rotated manually without the use of tools.