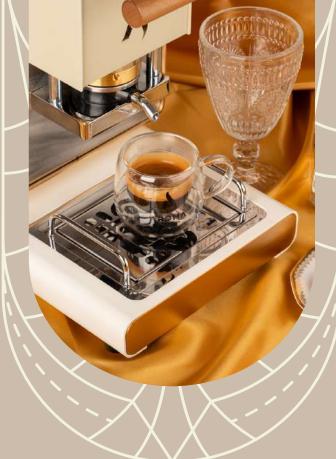

# VIRNA THE DETAILS

The White variant is dedicated to Claudia
Cardinale, an anti-diva with Mediterranean
charm. Like the iconic actress, this machine
expresses elegance and style thanks to the
precious addition of 24-karat gold, reflecting the
magnificence of vintage cinema. It promises to
transform every cup into a moment of irresistible
passion, paying homage to one of the Italian
icons.

The soft lines with the gold finishes and the mirrored surface capture attention from the first glance.

\*The photos of the models are indicative, some details may differ from the delivered product.