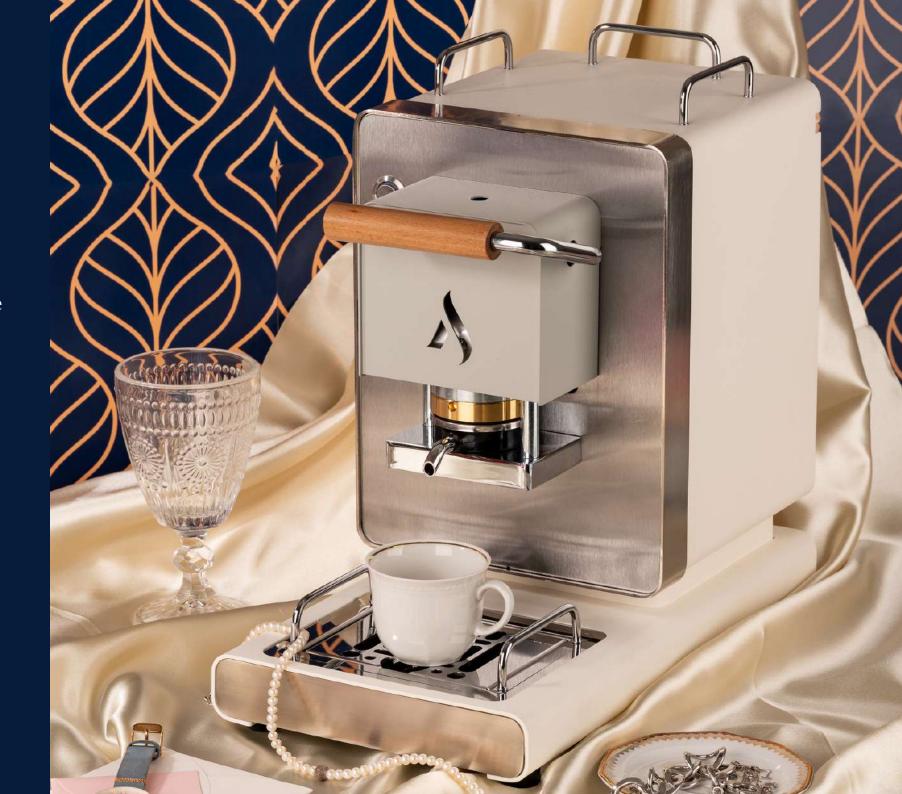

#### SOPHIA

The white and chrome variant is dedicated to Sophia Loren, symbol of Made in Italy beauty. Like the unforgettable actress, this machine combines elegance, sensuality and character. Its refined design recalls the grace of the diva, while the impeccable performance underlines strength and reliability. It promises to transform every cup into a moment of pure luxury and nostalgia, capturing the essence of Italian beauty with a modern twist.

The choice of colors is meticulously designed to illuminate every environment. Thus becoming a true design object to be proudly displayed.

\*The photos of the models are indicative, some details may differ from the delivered product.