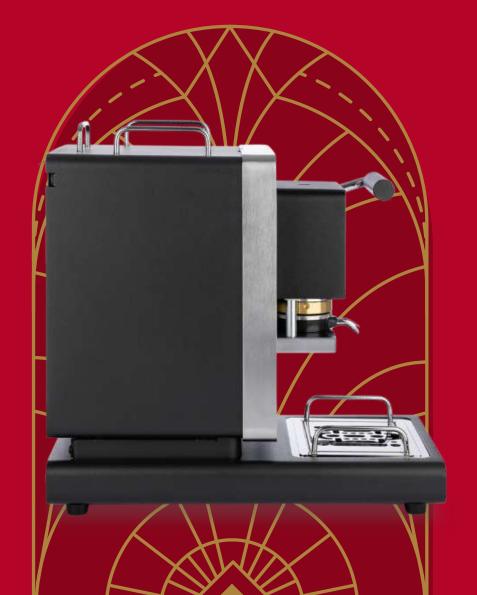

# THE TECHNICAL CHARACTERISTICS

Continuous technological research has led to publicly recognized results. In fact, our products are protected by patents given the innovation that characterizes them. All the components used are Italian and the entire planning, drawing, testing and production phase takes place strictly in Italy. The mechanical groups represent a spearhead of the entire production line, which also stands out for its modern design and extremely high quality materials.

HEIGHT: 35 cm LENGTH: 19,5 cm DEPTH: 34,5 cm

WEIGHT: 10 kg