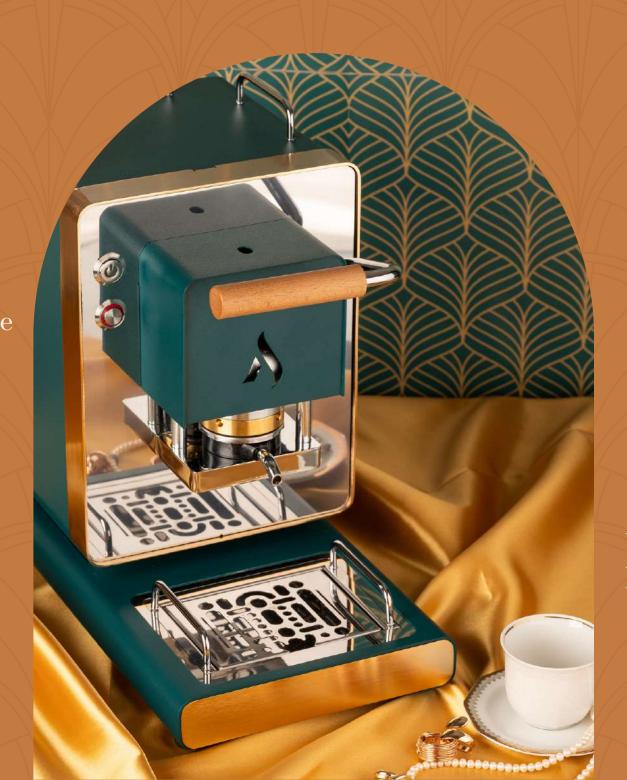

#### V IRNA

The green variant with 24kt gold-plated details embodies the uniqueness of Virna Lisi, an authentic diva outside the mold of the star system.

The color combined with the wooden details makes it a one-of-a-kind machine, a gem of rare beauty.

Like the exceptional actress, this model offers a journey of taste and refinement in every cup, in harmony with the essence of the woman who inspires it.

The sinuous lines of the machine further enhance the design details, such as the new removable stainless steel tray.