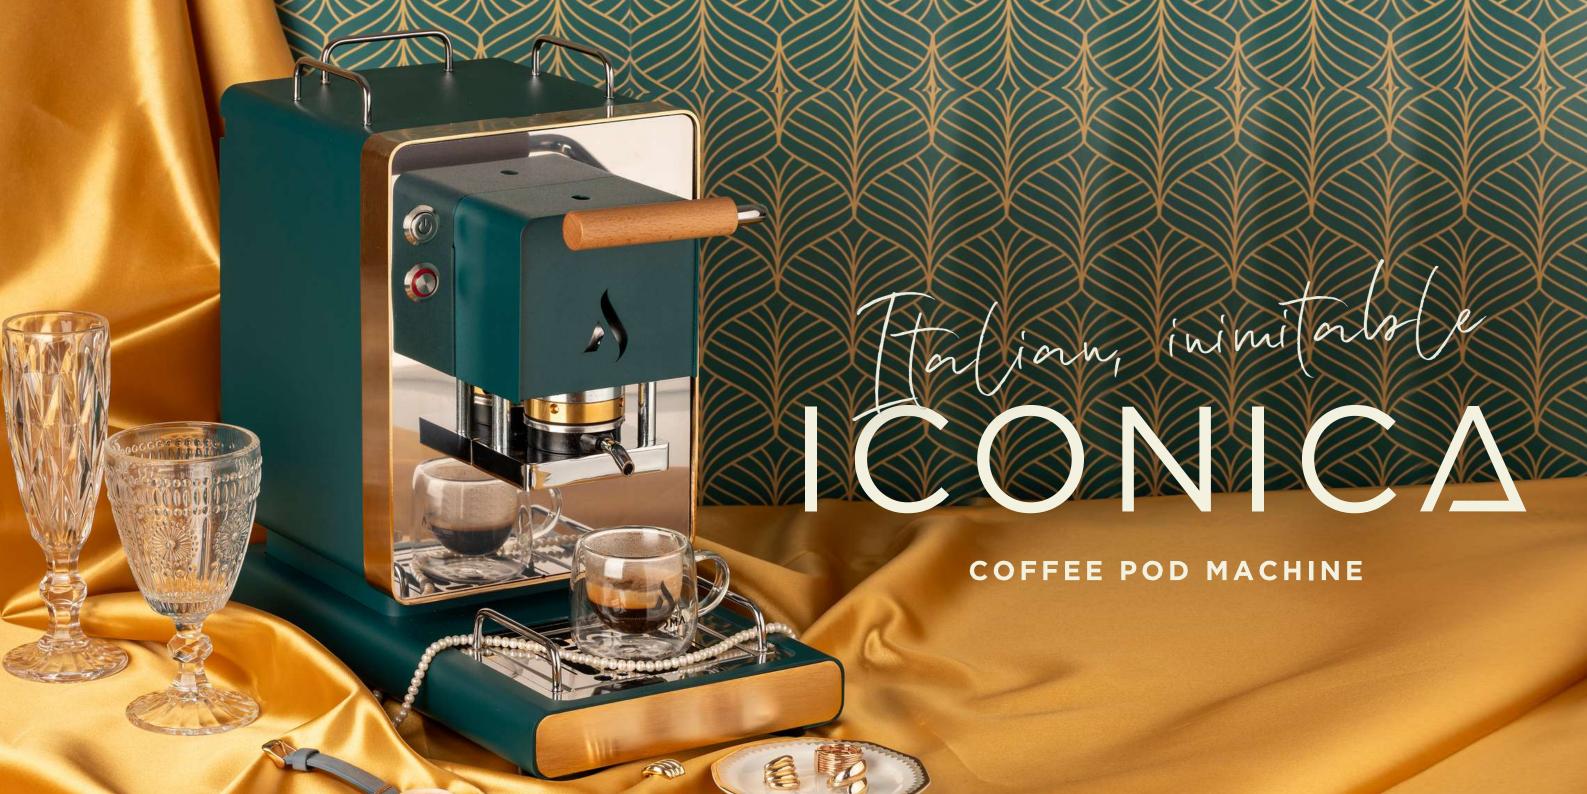

# ICONICA

An adjective that more than any other represents the Italian design and craftsmanship that distinguishes this machine is Iconica.

The word is emblematic of what the machine represents: the Neapolitan tradition of the art of coffee meeting the future of espresso in pods.

The Italy of the Dolce Vita was our inspirational muse, which we find in the soft, sinuous lines of the machine.

## ANEW STORY...

The Iconica pod coffee machine represents a fundamental moment for Aroma: a real change in style, where we leave geometric and solid shapes, in favor of a sinuous elegance. Every detail has been meticulously designed, each machine is like a precious jewel. What has not changed, however, is the selection of made-in-Italy materials and, above all, the guarantee of consistently top-notch coffee brewing. Discover our variations, inspired by the divas of the golden years of cinema.