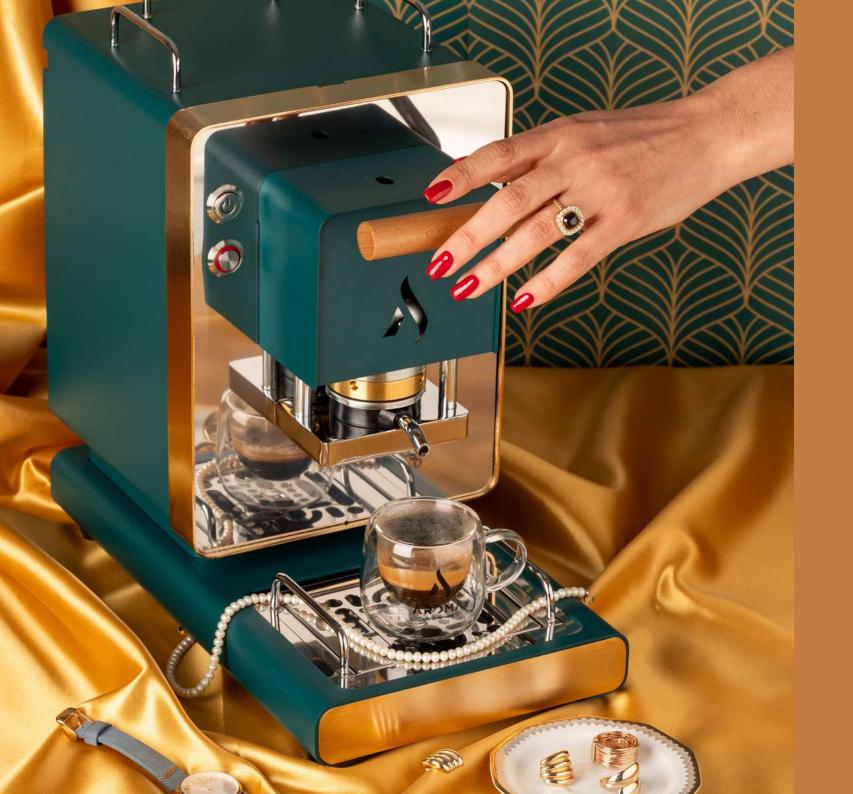

#### V IRNA

The green variant with 24kt gold-plated details embodies the uniqueness of Virna Lisi, an authentic diva outside the mold of the star system.

The color combined with the wooden details makes it a one-of-a-kind machine, a gem of rare beauty.

Like the exceptional actress, this model offers a journey of taste and refinement in every cup, in harmony with the essence of the woman who inspires it.

The sinuous lines of the machine further enhance the design details, such as the new removable stainless steel tray.