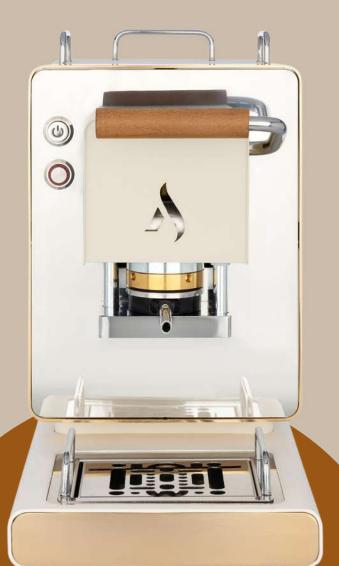

## ANEW STORY...

The Iconica pod coffee machine represents a fundamental moment for Aroma: a real change in style, where we leave geometric and solid shapes, in favor of a sinuous elegance. Every detail has been meticulously designed, each machine is like a precious jewel. What has not changed, however, is the selection of made-in-Italy materials and, above all, the guarantee of consistently top-notch coffee brewing. Discover our variations, inspired by the divas of the golden years of cinema.

# VIRNA THE DETAILS

The White variant is dedicated to Claudia
Cardinale, an anti-diva with Mediterranean
charm. Like the iconic actress, this machine
expresses elegance and style thanks to the
precious addition of 24-karat gold, reflecting the
magnificence of vintage cinema. It promises to
transform every cup into a moment of irresistible
passion, paying homage to one of the Italian
icons.

The soft lines with the gold finishes and the mirrored surface capture attention from the first glance.

\*The photos of the models are indicative, some details may differ from the delivered product.