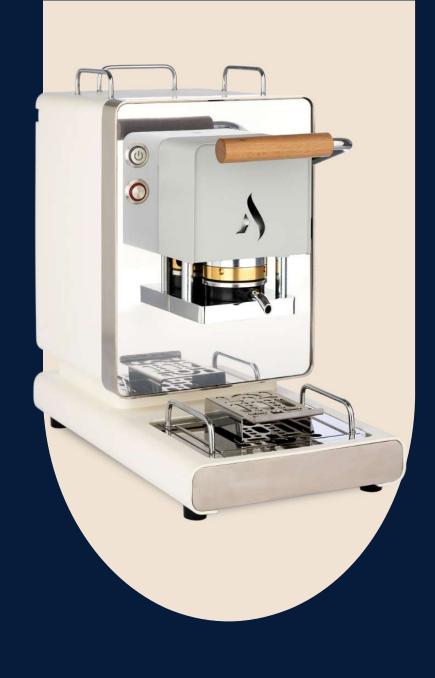

## ANEW STORY...

The Iconica pod coffee machine represents a fundamental moment for Aroma: a real change in style, where we leave geometric and solid shapes, in favor of a sinuous elegance. Every detail has been meticulously designed, each machine is like a precious jewel. What has not changed, however, is the selection of made-in-Italy materials and, above all, the guarantee of consistently top-notch coffee brewing. Discover our variations, inspired by the divas of the golden years of cinema.