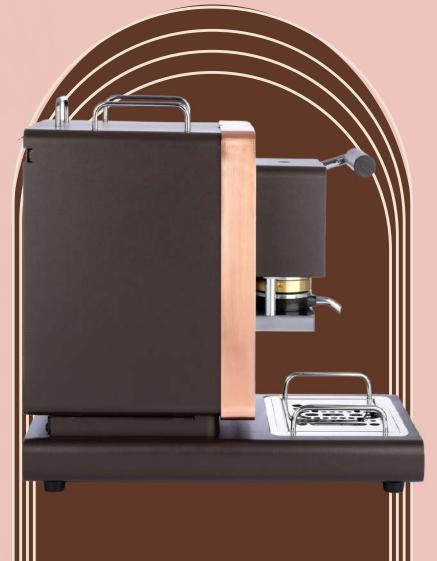

#### MONICA

The dark brown and copper variant is a tribute to Monica Vitti, a chameleon icon. Like the diva, this machine is a masterpiece of versatile and original style, recalling the effortless grace of Monica Vitti.

# MONICA THE DETAILS