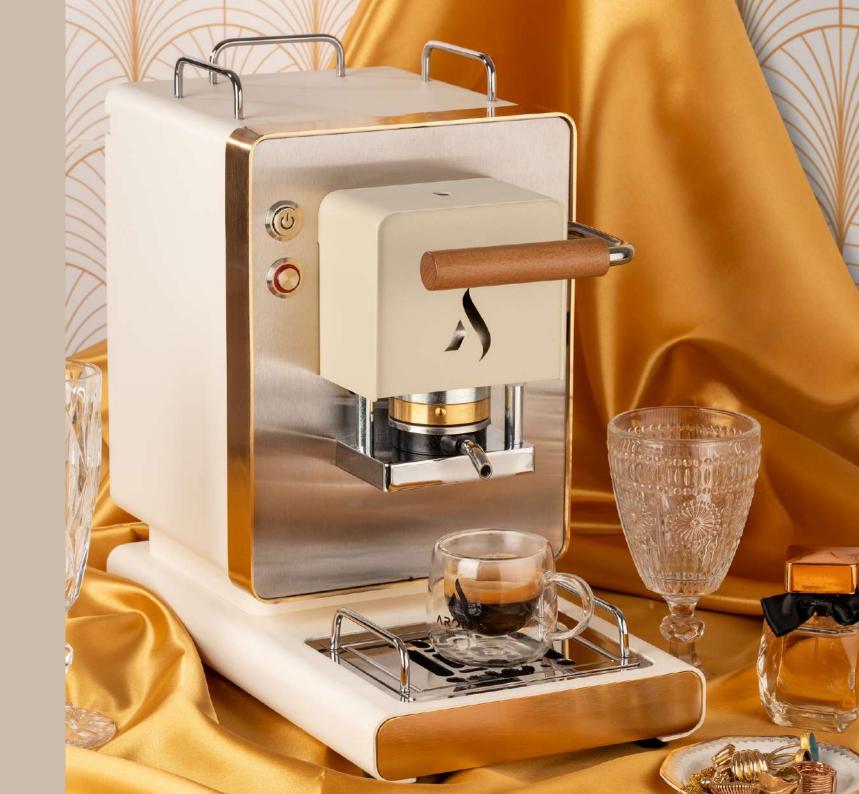

# VIRNA THE DETAILS

The White variant is dedicated to Claudia
Cardinale, an anti-diva with Mediterranean
charm. Like the iconic actress, this machine
expresses elegance and style thanks to the
precious addition of 24-karat gold, reflecting the
magnificence of vintage cinema. It promises to
transform every cup into a moment of irresistible
passion, paying homage to one of the Italian
icons.

The soft lines with the gold finishes and the mirrored surface capture attention from the first glance.

\*The photos of the models are indicative, some details may differ from the delivered product.