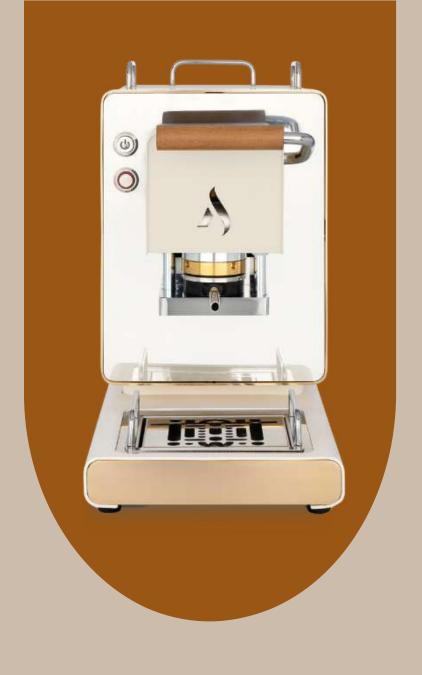

## ANEW STORY...

The Iconica pod coffee machine represents a fundamental moment for Aroma: a real change in style, where we leave geometric and solid shapes, in favor of a sinuous elegance. Every detail has been meticulously designed, each machine is like a precious jewel. What has not changed, however, is the selection of made-in-Italy materials and, above all, the guarantee of consistently top-notch coffee brewing. Discover our variations, inspired by the divas of the golden years of cinema.

# VIRNA THE DETAILS

The White variant is dedicated to Claudia
Cardinale, an anti-diva with Mediterranean
charm. Like the iconic actress, this machine
expresses elegance and style thanks to the
precious addition of 24-karat gold, reflecting the
magnificence of vintage cinema. It promises to
transform every cup into a moment of irresistible
passion, paying homage to one of the Italian
icons.

The soft lines with the gold finishes and the mirrored surface capture attention from the first glance.

\*The photos of the models are indicative, some details may differ from the delivered product.