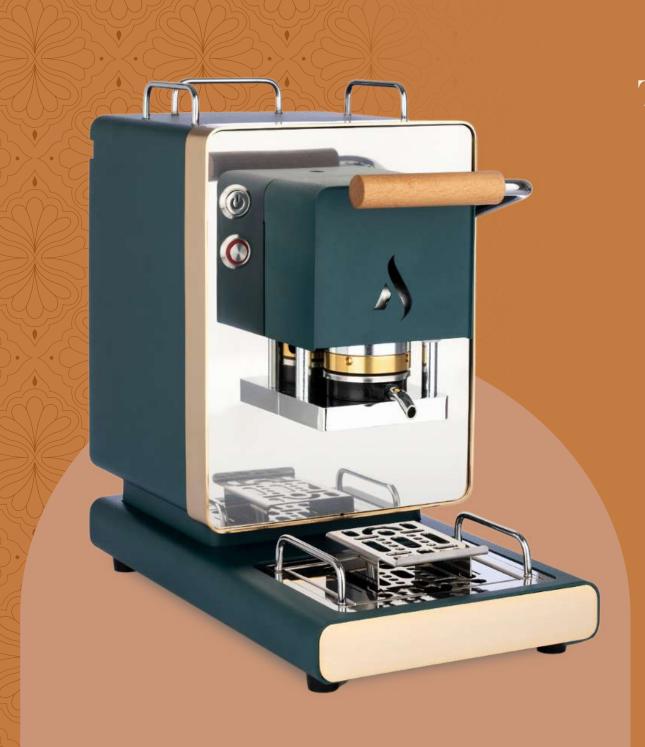

# VIRNA Atypical. Authentic. Unique.

#### V IRNA

The green variant with 24kt gold-plated details embodies the uniqueness of Virna Lisi, an authentic diva outside the mold of the star system.

The color combined with the wooden details makes it a one-of-a-kind machine, a gem of rare beauty.

Like the exceptional actress, this model offers a journey of taste and refinement in every cup, in harmony with the essence of the woman who inspires it.

The sinuous lines of the machine further enhance the design details, such as the new removable stainless steel tray.