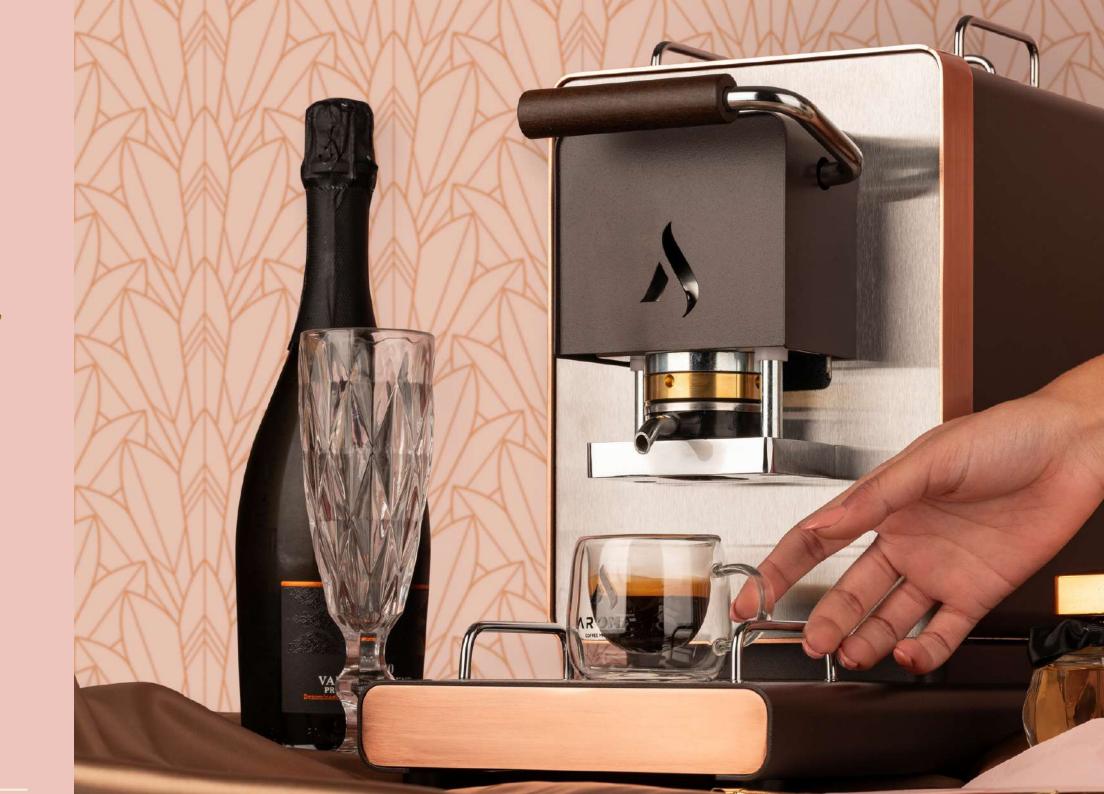

#### MONICA

The dark brown and copper variant is a tribute to Monica Vitti, a chameleon icon. Like the diva, this machine is a masterpiece of versatile and original style, recalling the effortless grace of Monica Vitti.

# MONICA THE DETAILS