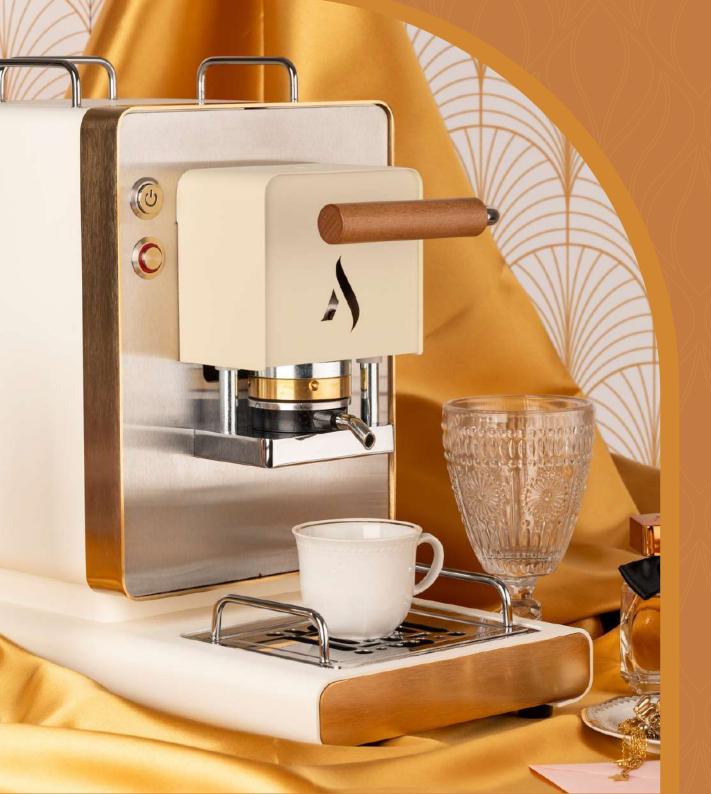

#### SOPHIA

The white and chrome variant is dedicated to Sophia Loren, symbol of Made in Italy beauty. Like the unforgettable actress, this machine combines elegance, sensuality and character. Its refined design recalls the grace of the diva, while the impeccable performance underlines strength and reliability. It promises to transform every cup into a moment of pure luxury and nostalgia, capturing the essence of Italian beauty with a modern twist.

The choice of colors is meticulously designed to illuminate every environment. Thus becoming a true design object to be proudly displayed.

\*The photos of the models are indicative, some details may differ from the delivered product.