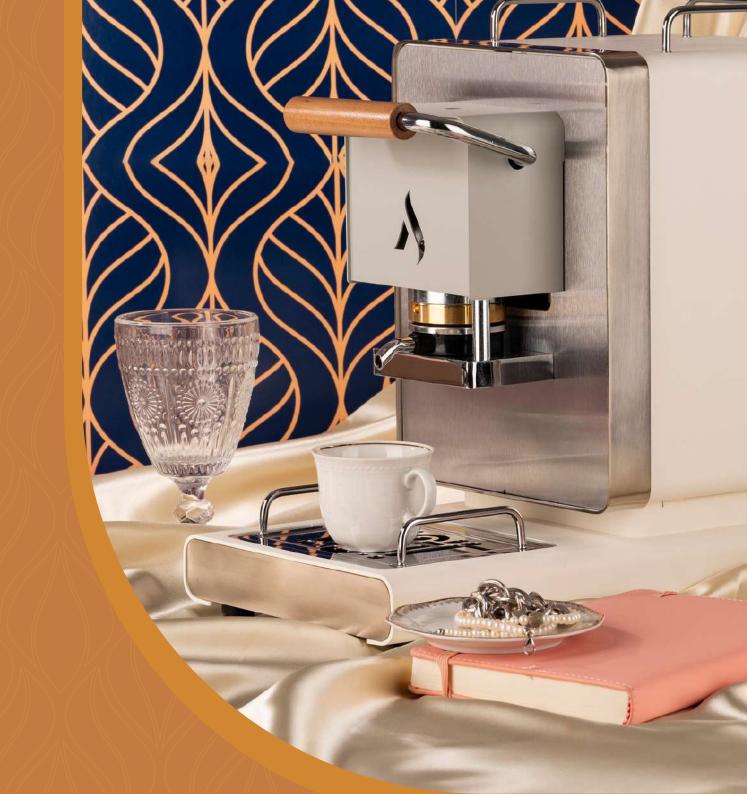

#### SOPHIA

The white and chrome variant is dedicated to Sophia Loren, symbol of Made in Italy beauty. Like the unforgettable actress, this machine combines elegance, sensuality and character. Its refined design recalls the grace of the diva, while the impeccable performance underlines strength and reliability. It promises to transform every cup into a moment of pure luxury and nostalgia, capturing the essence of Italian beauty with a modern twist.

The choice of colors is meticulously designed to illuminate every environment. Thus becoming a true design object to be proudly displayed.

\*The photos of the models are indicative, some details may differ from the delivered product.