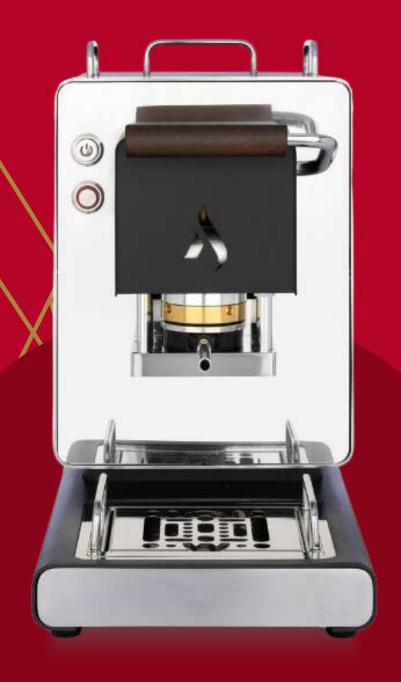

# REMOVABLE AND DETACHABLE FILTER HOLDER

With a simple gesture, you can disassemble the filter holder and clean it. A fixed filter holder does not allow you to remove coffee deposits that accumulate inside.

# ADJUSTABLE POD PRESS

It is possible to adjust the pressure of the lever to find the optimal pressing based on the different types of pods on the market. The press pod can in fact be rotated manually without the use of tools.