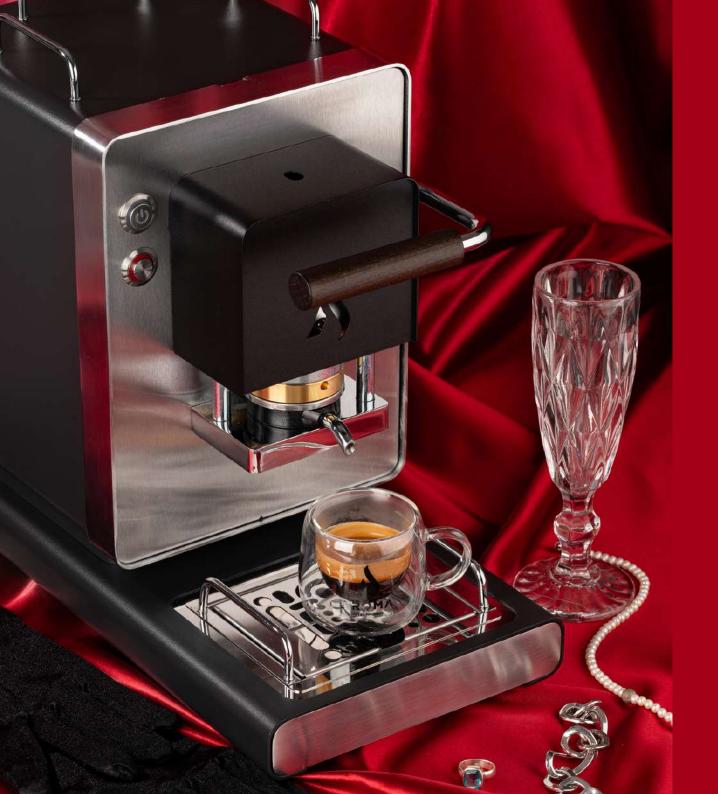

## ANITA

The black and chrome variant of Iconica is inspired by Anita Ekberg, muse of "La Dolce Vita". The machine is like a timeless work of art, thanks to the fascinating design and high-class performance. Her bold and charismatic presence reflects the strength of the curves of the more famous Anita, offering an irresistible reminder of classic beauty.

In the Anita variant,
black and chrome create
vibrant and bold plays of
light.

\*The photos of the models are indicative, some details may differ from the delivered product.