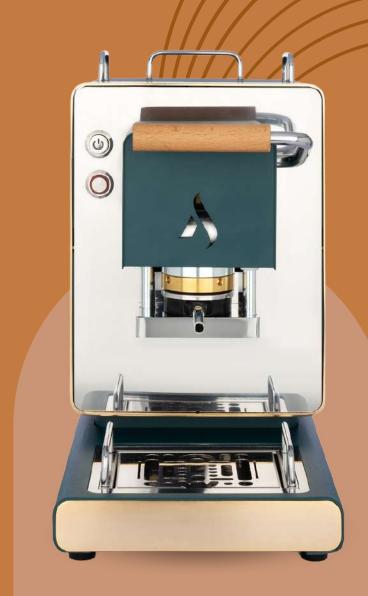

# STANDARD GROUP

The standard dispensing group represents the flagship of the entire Aroma production. Forged through years of continuous testing and refinement, it allows for homogeneous and constant heating of the water, ensuring maximum creaminess in every blend and unparalleled temperature stability.

# REMOVABLE AND DETACHABLE FILTER HOLDER

With a simple gesture, you can disassemble the filter holder and clean it. A fixed filter holder does not allow you to remove coffee deposits that accumulate inside.

# ADJUSTABLE POD PRESS

It is possible to adjust the pressure of the lever to find the optimal pressing based on the different types of pods on the market. The press pod can in fact be rotated manually without the use of tools.